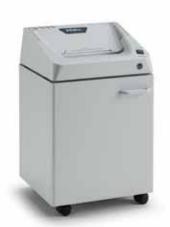

## **KOBRA 240.1 S4**

Throat width: 95in

Security level DIN 66399: P-2 O-2 T-2 E-2

Security level DIN 32757:

Shred size: 1/8mm straight cut Paper capacity\*: up to 26 sheets

Shreddable Materials: Paper, Credit Cards, Smart Cards,

CDs/DVDs, Floppy disks

22 ft/min Speed: 55dba Noise level:

115Volt/60Hz Voltage:

Power: 4/5Hp Waste bag volume: 10.5 gal Dimensions (WxDxH): 16x14.4x25in

Weight: 53 lb

EAN Code: 8 026064 999090

SUPER POTENTIAL POWER UNIT heavy duty chain drive system with metal gears CONTINUOUS DUTY 24 hour countinuous duty operation without overheating and duty cycles CUTTING KNIVES carbon hardened stacked cutting knives unaffected by staples and clips ENERGY SMART® power saving stand-by mode START & STOP automatic start and stop through electronic eyes with stand-by function SAFETY STOP automatic stop with light signal for bag full and / or open door AUTOMATIC REVERSE system in case of jamming CABINET attractive 10.5 gallon cabinet mounted on casters TRADE AGREEMENT ACT (TAA) Compliant