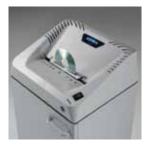

## **KOBRA 240.1 S4**

Throat width: 95in

Security level DIN 66399: P-2 O-2 T-2 E-2

Security level DIN 32757:

Shred size: 1/8mm straight cut Paper capacity\*: up to 26 sheets

Shreddable Materials: Paper, Credit Cards, Smart Cards,

## **MAIN FEATURES**

Carbon hardened stacked cutting knives, unaffected by staples and metal clips. High precision design of cutting knives allows high shred loads with low power consumption. Motor thermal protection. 24 hour continuous duty motor: no duty cycle or timed cool down period. Bag full stop with light signal. KOBRA 240.1 S4 detects the door opening and automatically stops the cutting knives. KOBRA 240.1 S4 is a Multimedia shredder which can shred CDs, DVDs, Floppy disks and Smart Cards, in addition to paper. It is equipped with the Energy Smart<sup>®</sup> for the environmental protection and energy costs saving: the energy saving system activates the Stand-by mode just after 8 seconds of non-operation.

SUPER POTENTIAL POWER UNIT heavy duty chain drive system with metal gears CONTINUOUS DUTY 24 hour countinuous duty operation without overheating and duty cycles CUTTING KNIVES carbon hardened stacked cutting knives unaffected by staples and clips ENERGY SMART® power saving stand-by mode START & STOP automatic start and stop through electronic eyes with stand-by function SAFETY STOP automatic stop with light signal for bag full and / or open door AUTOMATIC REVERSE system in case of jamming CABINET attractive 10.5 gallon cabinet mounted on casters TRADE AGREEMENT ACT (TAA) Compliant