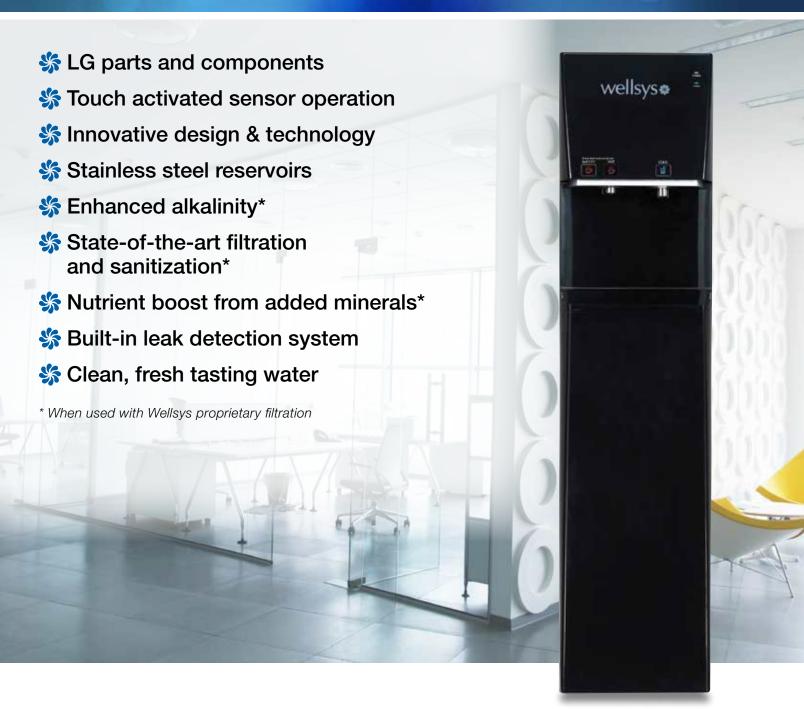

## water for wellness

# WS 7000 Water Cooler











### WS 7000 Water Cooler



#### **Specifications**

| DESCRIPTION                | SPECIFICATION           |
|----------------------------|-------------------------|
| Weight                     | 60 lbs                  |
| Dimensions                 | 50"h x 11.8"w x 13.75"d |
| Colors                     | Black and white         |
| Cold Tank Capacity         | 1.6 gallons/6.1 liters  |
| Hot Tank Capacity          | 0.7 gallons/2.7 liters  |
| Dispense Height            | 8.625"                  |
| Recommended Water Pressure | 60-70 psi               |
| Rated Voltage/Frequency    | 110v/60Hz @ 4.9 amps    |
| Power Consumption          | 1.60 kWh/24 hours       |

Manufactured in Korea

#### **Multi-Stage Purification Process**







560 E. Germann Road, Suite 101 Gilber