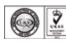

### WS 7000 Water Cooler

#### **Specifications**

| DESCRIPTION                | SPECIFICATION           |
|----------------------------|-------------------------|
| Weight                     | 60 lbs                  |
| Dimensions                 | 50"h x 11.8"w x 13.75"d |
| Colors                     | Black and white         |
| Cold Tank Capacity         | 1.6 gallons/6.1 liters  |
| Hot Tank Capacity          | 0.7 gallons/2.7 liters  |
| Dispense Height            | 8.625"                  |
| Recommended Water Pressure | 60-70 psi               |
| Rated Voltage/Frequency    | 110v/60Hz @ 4.9 amps    |
| Power Consumption          | 1.60 kWh/24 hours       |